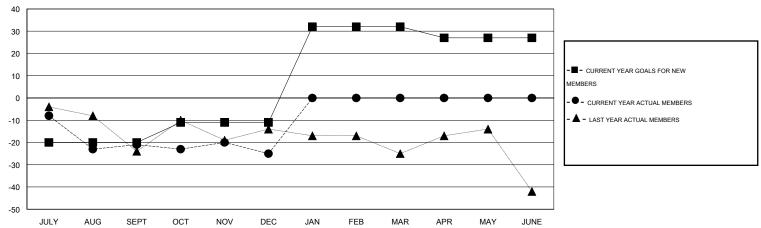

#### GOALS AND ACTUAL MEMBERS CUMULATIVE

| DROPPED CLUBS: 0  DROPPED MEMBERS |     | 28 CLUBS OF 51 ADDED 1 OR MORE NEW MEMBERS | GENDER DISTRIBU  MALE  FEMALE | TION<br>873 (64.91%)<br>472 (35.09%) |     |
|-----------------------------------|-----|--------------------------------------------|-------------------------------|--------------------------------------|-----|
| DECEASED                          | 9   | CLICK HERE FOR HEALTH                      | FAMILY UNIT MEMBERS           |                                      | 350 |
| CLUB CANCELLED OTHER              | 93  | ASSESSMENT DATA                            | HEAD OF HOUSEHOLD             |                                      | 172 |
| TOTAL                             | 102 |                                            | NON-HEAD OF HOUSEHOLD         | 178                                  |     |